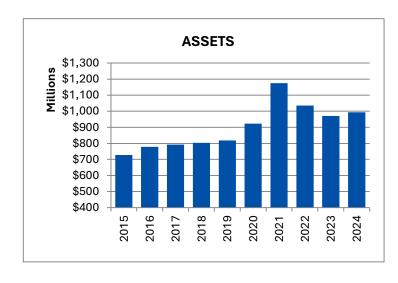

## 10 Year Trends:

| ASSETS                   |                   |
|--------------------------|-------------------|
| Cash & Equivalents       | \$<br>22,582,000  |
| Securities & Investments | 231,320,000       |
| Loans (net of reserves)  | 716,692,000       |
| Other Assets             | <br>22,539,000    |
| TOTAL ASSETS             | \$<br>993,133,000 |