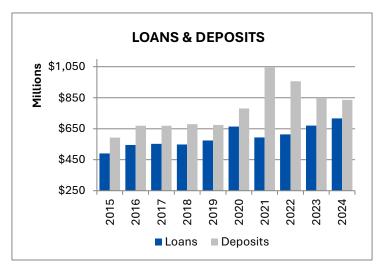

| LIABILITIES & EQUITY       |     |             |
|----------------------------|-----|-------------|
| Deposits                   | \$  | 836,029,000 |
| Borrowings                 |     | 79,091,000  |
| Other Liabilities          |     | 8,915,000   |
| Total Liabilities          |     | 924,035,000 |
| Total Equity               |     | 69,098,000  |
|                            |     |             |
| TOTAL LIABILITIES & EQUITY | _\$ | 993,133,000 |