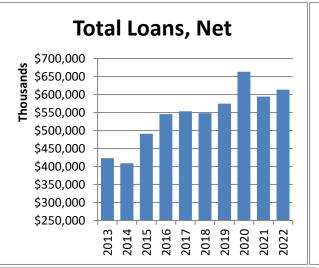

## **ASSETS**

| ASSEIS                          |                 |                                               |                 |
|---------------------------------|-----------------|-----------------------------------------------|-----------------|
| AGGETG                          |                 | Total Liabilities                             | 981,071,000     |
| Cash & Due from Banks           | \$ 60,632,000   |                                               |                 |
| Fed Funds Sold                  | -               | Common Stock                                  | 1,152,000       |
| Securities & Investments        | 341,770,000     | Paid-in Capital                               | 26,168,000      |
| Loans & Discounts, Net          | 613,730,000     | Retained Earnings                             | 82,336,000      |
| Premises, Furniture & Equipment | 9,868,000       | Accumulated Other Comprehensive Income/(Loss) | (54,836,000)    |
| Other Assets                    | 9,891,000       | Total Equity                                  | 54,820,000      |
| TOTAL ASSETS                    | \$1,035,891,000 | TOTAL LIABILITIES & EQUITY                    | \$1,035,891,000 |