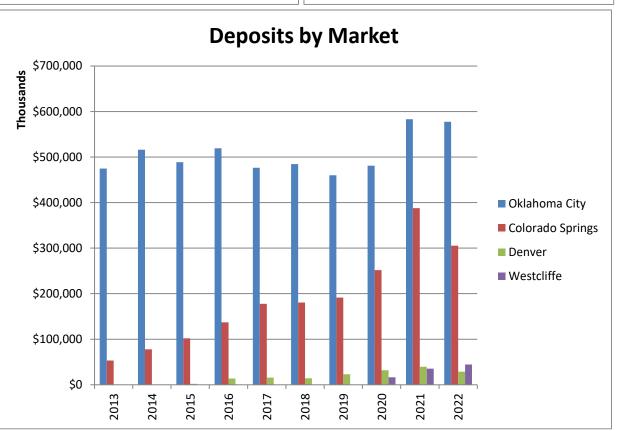

| 1,152,000       |
| Securities & Investments        | 341,770,000     | Paid-in Capital                               | 26,168,000      |
| Loans & Discounts, Net          | 613,730,000     | Retained Earnings                             | 82,336,000      |
| Premises, Furniture & Equipment | 9,868,000       | Accumulated Other Comprehensive Income/(Loss) | (54,836,000)    |
| Other Assets                    | 9,891,000       | Total Equity                                  | 54,820,000      |
| TOTAL ASSETS                    | \$1,035,891,000 | TOTAL LIABILITIES & EQUITY                    | \$1,035,891,000 |

**LIABILITIES & EQUITY** 

Interest-bearing Deposits

Borrowings

Other Liabilities

Noninterest-bearing Deposits

\$ 265,311,000

690,704,000

18,300,000

6,756,000