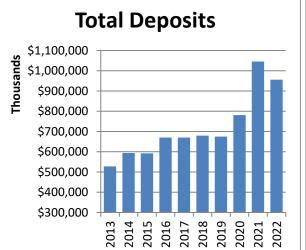

**LIABILITIES & EQUITY** 

Interest-bearing Deposits

Borrowings

Other Liabilities

Noninterest-bearing Deposits

\$ 265,311,000

690,704,000

18,300,000