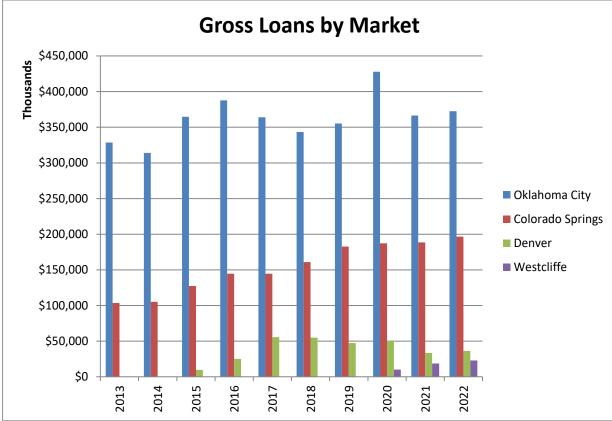

| 1,152,000       |
| Securities & Investments        | 341,770,000     | Paid-in Capital                               | 26,168,000      |
| Loans & Discounts, Net          | 613,730,000     | Retained Earnings                             | 82,336,000      |
| Premises, Furniture & Equipment | 9,868,000       | Accumulated Other Comprehensive Income/(Loss) | (54,836,000)    |
| Other Assets                    | 9,891,000       | Total Equity                                  | 54,820,000      |
| TOTAL ASSETS                    | \$1,035,891,000 | TOTAL LIABILITIES & EQUITY                    | \$1,035,891,000 |

**LIABILITIES & EQUITY** 

Interest-bearing Deposits

Borrowings

Other Liabilities

Noninterest-bearing Deposits

\$ 265,311,000

690,704,000

18,300,000

6,756,000