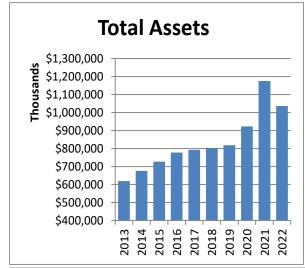

## **ASSETS**

| ASSEIS                          |                 |                                               |                 |
|---------------------------------|-----------------|-----------------------------------------------|-----------------|
| AGGETG                          |                 | Total Liabilities                             | 981,071,000     |
| Cash & Due from Banks           | \$ 60,632,000   |                                               |                 |
| Fed Funds Sold                  | -               | Common Stock                                  | 1,152,000       |
| Securities & Investments        | 341,770,000     | Paid-in Capital                               | 26,168,000      |
| Loans & Discounts, Net          | 613,730,000     | Retained Earnings                             | 82,336,000      |
| Premises, Furniture & Equipment | 9,868,000       | Accumulated Other Comprehensive Income/(Loss) | (54,836,000)    |
| Other Assets                    | 9,891,000       | Total Equity                                  | 54,820,000      |
| TOTAL ASSETS                    | \$1,035,891,000 | TOTAL LIABILITIES & EQUITY                    | \$1,035,891,000 |