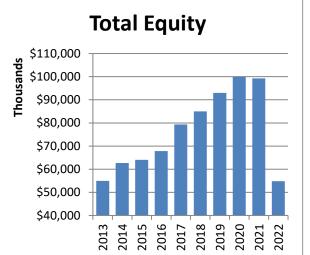

## **ASSETS**

| ASSEIS                          |                 |                                               |                 |
|---------------------------------|-----------------|-----------------------------------------------|-----------------|
| AGGETG                          |                 | Total Liabilities                             | 981,071,000     |
| Cash & Due from Banks           | \$ 60,632,000   |                                               |                 |
| Fed Funds Sold                  | -               | Common Stock                                  | 1,152,000       |
| Securities & Investments        | 341,770,000     | Paid-in Capital                               | 26,168,000      |
| Loans & Discounts, Net          | 613,730,000     | Retained Earnings                             | 82,336,000      |
| Premises, Furniture & Equipment | 9,868,000       | Accumulated Other Comprehensive Income/(Loss) | (54,836,000)    |
| Other Assets                    | 9,891,000       | Total Equity                                  | 54,820,000      |
| TOTAL ASSETS                    | \$1,035,891,000 | TOTAL LIABILITIES & EQUITY                    | \$1,035,891,000 |